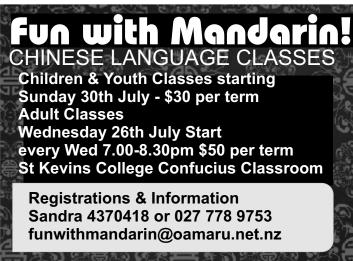

nce, Sons and Lovers, read by Robert Powell, Pt 2 of 8

## Recipe of the Week: Gingerbread Loaf (my mother's favourite)

Thanks to Nancy Bell for this week's recipe.

6 ozs Butter,

1 cup brown sugar,

1 cup golden syrup,

1 ½ tsp baking soda.

Cream them together then mix in dry ingredients.

Dry ingredients:

4 cups flour,

1 tsp ginger,

1 tsp allspice.

Bake in loaf tin at 180C for 3/4 to 1 hour.





Feeling Stressed or tired?

Reflexology is a form of massage through the feet.
Each part of our body is mirrored in our feet and with the massage techniques used in reflexology we can stimulate nerves and reflex points that need attention.

I look forward to sharing the gift of reflexology with you, a great form of natural healing.

To make an appointment with Sharyn call 434 9663











SUNDAY JULY STHI- 12-SPM SUNDAY JULY 16TH-12-SPM

GIVE IT A GO!



SPOT PRIZES!



@GalleonComplex



O @galleonfamilycomplex

galleoncomplex.co.nz

#### Free

#### **Classified Adverts**

Good Home needed for 3 lovely Miniature Ponies - Sadly owners moving Ph 027 4313897.

Used carpet to give away, Ph. Dave on 021 436 634.

#### For Sale

Accessories! Beautiful jewellery, gloves, bags and scarves at The Charity Shop, Eden St car park.

Avanti Ladies Bike, Ex condition \$150. Man's Geared Bike, good condition \$50, Both with Helmets + extras, Lg. Battery **spotlight** with charger + shoulder strap \$80 ono, **Chair Boat** winch \$30 Ph 4370626.

Cream formica bench top, 1400x600mm. New Embroidery stand - half price. Ph. 437 1776.

Feijoas and Winter Nelis Pears. Ready Now! at The Bouti