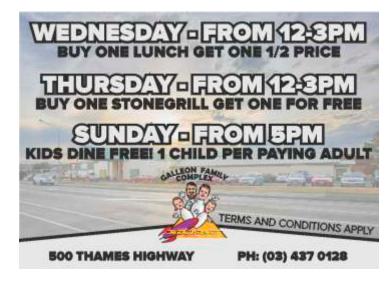

Lawrence, Sons and Lovers, read by Robert Powell, Pt 2 of 8

## Recipe of the Week: Gingerbread Loaf (my mother's favourite)

Thanks to Nancy Bell for this week's recipe.

6 ozs Butter,

1 cup brown sugar,

1 cup golden syrup,

1 ½ tsp baking soda.

Cream them together then mix in dry ingredients.

Dry ingredients:

4 cups flour,

1 tsp ginger,

1 tsp allspice.

Bake in loaf tin at 180C for 3/4 to 1 hour.





Feeling Stressed or tired?

Reflexology is a form of massage through the feet.
Each part of our body is mirrored in our feet and with the massage techniques used in reflexology we can stimulate nerves and reflex points that need attention.

I look forward to sharing the gift of reflexology with you, a great form of natural healing.

To make an appointment with Sharyn call 434 9663











SUNDAY JULY STHI- 12-SPM SUNDAY JULY 16TH-12-SPM

GIVE IT A GO!



SPOT PRIZES!



@GalleonComplex



O @galleonfamilycomplex

galleoncomplex.co.nz

#### Free

#### **Classified Adverts**

Good Home needed for 3 lovely Miniature Ponies - Sadly owners moving Ph 027 4313897.

Used carpet to give away, Ph. Dave on 021 436 634.

#### For Sale

Accessories! Beautiful jewellery, gloves, bags and scarves at The Charity Shop, Eden St car park.

Avanti Ladies Bike, Ex condition \$150. Man's Geared Bike, good condition \$50, Both with Helmets + extras, Lg. Battery **spotlight** with charger + shoulder strap \$80 ono, **Chair Boat** winch \$30 Ph 4370626.

Cream formica bench top, 1400x600mm. New Embroidery stand - half price. Ph. 437 1776.

Feijoas and Winter Nelis Pears. Ready Now! at The