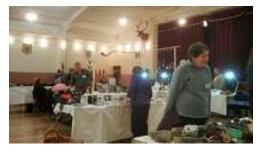

#### Gemstone, Jewellery and Craft Fair this Weekend

This Saturday and Sunday the North Otago Rock and Mineral club is holding the 46th Annual Gemstone Jewellery and Craft fair in the Scottish Hall on

Tyne Street. Stallholders from all over New Zealand attend each year, bringing along their wonderful rock and gem collections, as well as handmade jewellery and crafts. There'll also be displays from the Club's own collection which include fantastic local rock finds and Moa bones. It's the first weekend of the school holidays and there's fun for the kids – they can unearth their own archaeological find in a 'Fossil' rock lucky dip, play with clay and enjoy dinosaur and gemstone face painting. The heaters will be on in the Hall so it will be warm and cosy inside – be sure to pop in to have a look. The fair runs from 9am – 4.30pm on Saturday the 8th, and 10am - 4pm Sunday 9th.